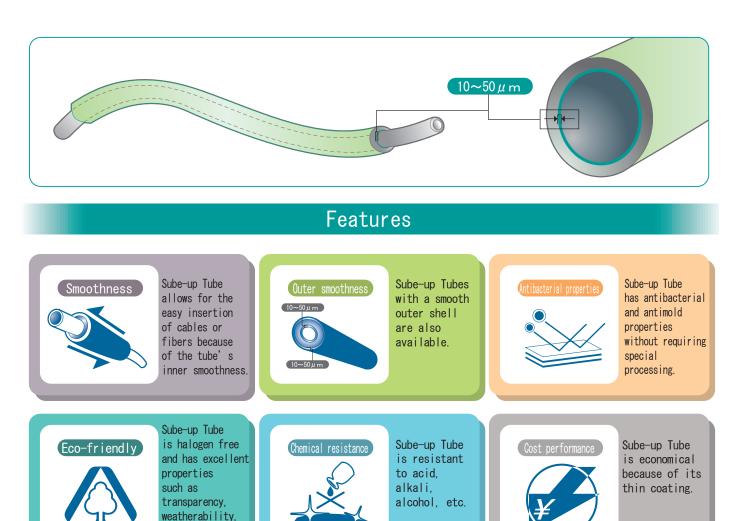

## Sube up Tube

and scratch resistance.

Innovation of a tube with a smooth inner surface.

This polyolefin co-extrusion has a smooth inner surface because of its special coating.